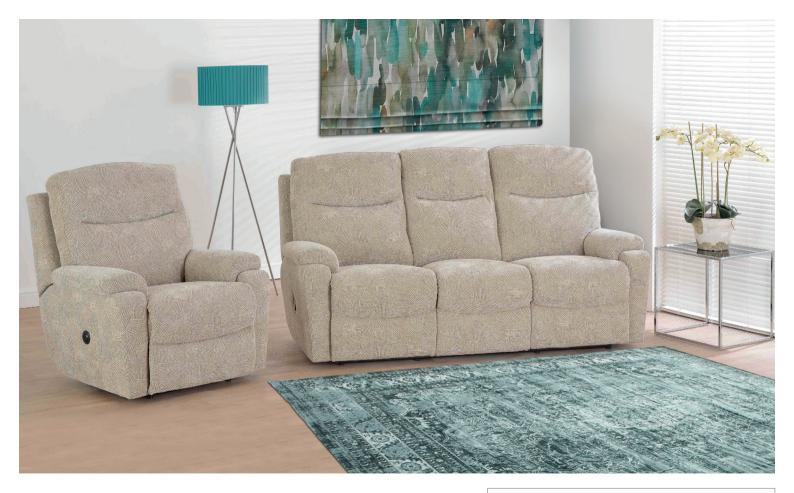

# TOWNLEY

With soft curves, pillow arms and a choice of recliner options. The Townley is available with a choice of recliner options, as well as a static version, to suit your lifestyle. A useful storage stool completes the range, helping you to create a coordinated look. All recliner chairs and sofas come with removable backs for easy access, so our delivery and set up service is recommended so you can enjoy your new furniture straight away.

Static and Recliner Actions

H109 x W202 x D99cm

2.5 Seater Sofa
Static and Recliner Actions
H109 x W190 x D99cm

Static and Recliner Actions H109 x W150 x D99cm

Static and Recliner Actions H109 x W97 x D99cm