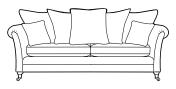

# PILLOW BACK

**Grand Sofa** H98 x W229 x D105cm

3 Seater Sofa H98 x W207 x D105cm

2 Seater Sofa H98 x W186 x D105cm

Legged Ottoman (Legs) H41 x W99 x D58cm

Storage Stool (Glides) H41 x W64 x D58cm