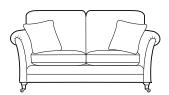

# PILLOW BACK

**Grand Sofa** H98 x W229 x D105cm

3 Seater Sofa H98 x W207 x D105cm

2 Seater Sofa H98 x W186 x D105cm

Legged Ottoman (Legs) H41 x W99 x D58cm

Storage Stool (Glides) H41 x W64 x D58cm