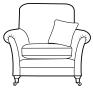

## STANDARD BACK

**Grand Sofa** H98 x W229 x D105cm

3 Seater Sofa H98 x W207 x D105cm

2 Seater Sofa H98 x W186 x D105cm

Snuggler Sofa H98 x W142 x D105cm

Chair H95 x W99 x D100cm

**Accent Chair** H91 x W79 x D94cm