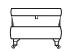

# PILLOW BACK

**Grand Sofa** H98 x W229 x D105cm

3 Seater Sofa H98 x W207 x D105cm

2 Seater Sofa H98 x W186 x D105cm

Legged Ottoman (Legs) H41 x W99 x D58cm

Storage Stool (Glides) H41 x W64 x D58cm