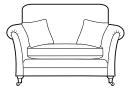

## STANDARD BACK

**Grand Sofa** H98 x W229 x D105cm

3 Seater Sofa H98 x W207 x D105cm

2 Seater Sofa H98 x W186 x D105cm

Snuggler Sofa H98 x W142 x D105cm

Chair H95 x W99 x D100cm

**Accent Chair** H91 x W79 x D94cm