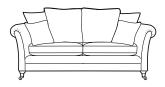

# PILLOW BACK

**Grand Sofa** H98 x W229 x D105cm

3 Seater Sofa H98 x W207 x D105cm

2 Seater Sofa H98 x W186 x D105cm

Legged Ottoman (Legs) H41 x W99 x D58cm

Storage Stool (Glides) H41 x W64 x D58cm