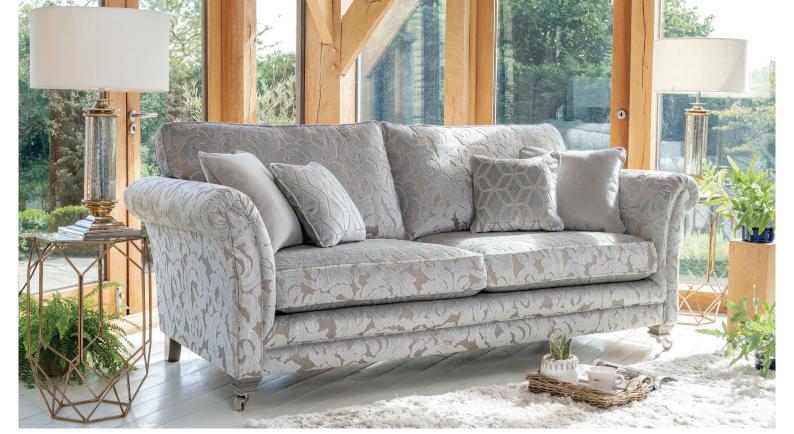

# IOWRY

The Lowry collection is a stylish way to update your home, with compact scroll arms, deep cushioning and elegantly piped tailoring, in either standard back or pillow back, the design is as classic as it is contemporary. Various sofa sizes and stools are included in the range, as well as accent chairs to complement existing furniture. Luxurious chenille's and velvet fabrics work perfectly with a choice of fashionable legs that add a personal touch of indulgence and style. A full fabric range available to order. Constructed from high quality hardwood frames, which are glued and screwed for maximum strength, with cold cured foam seat interiors for support and comfort. Manufactured in the UK by skilled master craftsmen, with a 10-year guarantee on the seat interiors and the frame.

### Cover

 Fabric only wide selection available (prices may vary)

#### **Scatters**

 As shown in diagrams below, in a selection of fabrics