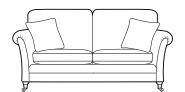

## STANDARD BACK

**Grand Sofa** H98 x W229 x D105cm

3 Seater Sofa H98 x W207 x D105cm

2 Seater Sofa H98 x W186 x D105cm

Snuggler Sofa H98 x W142 x D105cm

Chair H95 x W99 x D100cm

**Accent Chair** H91 x W79 x D94cm