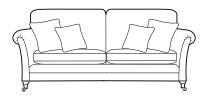

# PILLOW BACK

**Grand Sofa** H98 x W229 x D105cm

3 Seater Sofa H98 x W207 x D105cm

2 Seater Sofa H98 x W186 x D105cm

Legged Ottoman (Legs) H41 x W99 x D58cm

Storage Stool (Glides) H41 x W64 x D58cm