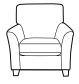

## STANDARD BACK

**Grand Sofa** H98 x W229 x D105cm

3 Seater Sofa H98 x W207 x D105cm

2 Seater Sofa H98 x W186 x D105cm

Snuggler Sofa H98 x W142 x D105cm

Chair H95 x W99 x D100cm

**Accent Chair** H91 x W79 x D94cm