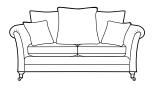

# PILLOW BACK

**Grand Sofa** H98 x W229 x D105cm

3 Seater Sofa H98 x W207 x D105cm

2 Seater Sofa H98 x W186 x D105cm

Legged Ottoman (Legs) H41 x W99 x D58cm

Storage Stool (Glides) H41 x W64 x D58cm