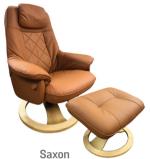

## BESPOKE SWIVEL CHAIR COLLECTION

Our bespoke Recliner Chair & Stool Collection is traditionally styled offering a high back, supportive headrest and padded arms to help you relax in style.

The Stuart, Saxon & Windsor chairs are available with a premium manual under arm release lever and the Genesis, Gala & Flora chairs are supplied with a standard manual push release which is tension controlled by an under seat wheel.

(manual side lever)