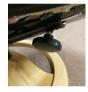

(manual side lever)

#### Flora

(manual push – wheel) H113 x W80 x D80cm Seat H47

Manual side lever

Manual push (with tension wheel)