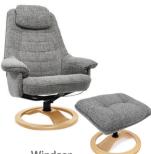

## BESPOKE SWIVEL CHAIR COLLECTION

Our bespoke Recliner Chair & Stool Collection is traditionally styled offering a high back, supportive headrest and padded arms to help you relax in style.

The Stuart, Saxon & Windsor chairs are available with a premium manual under arm release lever and the Genesis, Gala & Flora chairs are supplied with a standard manual push release which is tension controlled by an under seat wheel.

(manual side lever)