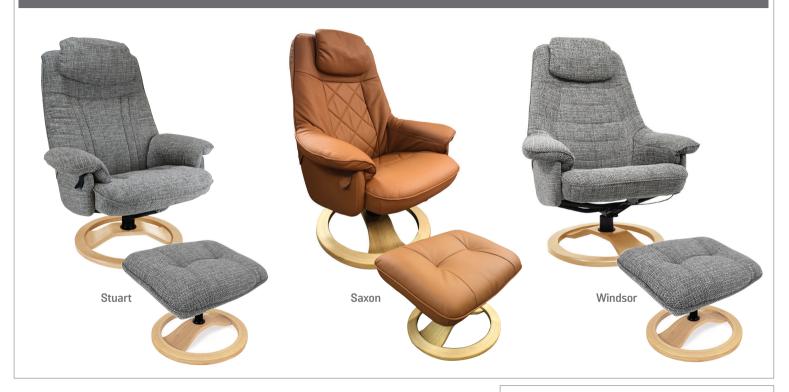

## BESPOKE SWIVEL CHAIR COLLECTION

Our bespoke Recliner Chair & Stool Collection is traditionally styled offering a high back, supportive headrest and padded arms to help you relax in style.

The Stuart, Saxon & Windsor chairs are available with a premium manual under arm release lever and the Genesis, Gala & Flora chairs are supplied with a standard manual push release which is tension controlled by an under seat wheel.

(manual side lever)