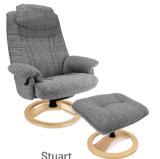

## BESPOKE SWIVEL CHAIR COLLECTION

Our bespoke Recliner Chair & Stool Collection is traditionally styled offering a high back, supportive headrest and padded arms to help you relax in style.

The Stuart, Saxon & Windsor chairs are available with a premium manual under arm release lever and the Genesis, Gala & Flora chairs are supplied with a standard manual push release which is tension controlled by an under seat wheel.

(manual side lever)