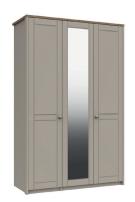

3 x Small Shelves

INCLUDES 2 x Large Hanging Rails

2 x Large Shelves

4 Door Robe 2 Mirrors H186 x W158 x D52cm

**2 Drawer Bedside** H51 x W44 x D40cm

**3 Drawer Bedside** H71 x W44 x D40cm

**3 Drawer Dressing Table** H71 x W120 x D52cm