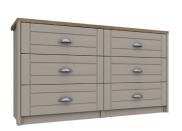

**Stool** H51 x W40 x D35cm

Mirror H62 x W60 x D17cm

**3 Drawer Chest** H71 x W82 x D40cm

**3 Drawer Double Chest** H71 x W126 x D40cm

4 Drawer Chest H92 x W82 x D40cm

**4 Drawer Double Chest** H92 x W126 x D40cm