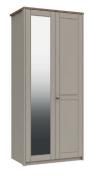

INCLUDES 1 x Large Shelf

1 x Large Hanging Rail

**2 Door Robe** H186 x W82 x D52cm

2 Door Robe 1 Mirror H186 x W82 x D52cm

**3 Door Robe 1 Mirror** H186 x W120 x D52cm

INCLUDES 1 x Large Hanging Rail

1 x Large Shelf