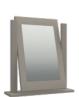

**Stool** H51 x W40 x D35cm

Mirror H62 x W60 x D17cm

**3 Drawer Chest** H71 x W82 x D40cm

**3 Drawer Double Chest** H71 x W126 x D40cm

4 Drawer Chest H92 x W82 x D40cm

**4 Drawer Double Chest** H92 x W126 x D40cm