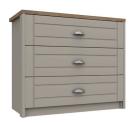

**Stool** H51 x W40 x D35cm

Mirror H62 x W60 x D17cm

**3 Drawer Chest** H71 x W82 x D40cm

**3 Drawer Double Chest** H71 x W126 x D40cm

4 Drawer Chest H92 x W82 x D40cm

**4 Drawer Double Chest** H92 x W126 x D40cm