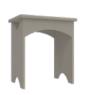

**Stool** H51 x W40 x D35cm

Mirror H62 x W60 x D17cm

**3 Drawer Chest** H71 x W82 x D40cm

**3 Drawer Double Chest** H71 x W126 x D40cm

4 Drawer Chest H92 x W82 x D40cm

**4 Drawer Double Chest** H92 x W126 x D40cm