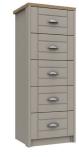

ck
  - Easy glide metal runners on drawers All items supplied factory assembled









INCLUDES 1 x Large Shelf

1 x Large Hanging Rail

**2 Door Robe** H186 x W82 x D52cm

2 Door Robe 1 Mirror H186 x W82 x D52cm



**3 Door Robe 1 Mirror** H186 x W120 x D52cm



INCLUDES 1 x Large Hanging Rail

1 x Large Shelf

3 x Small Shelves





INCLUDES 2 x Large Hanging Rails

2 x Large Shelves

4 Door Robe 2 Mirrors H186 x W158 x D52cm



**2 Drawer Bedside** H51 x W44 x D40cm



**3 Drawer Bedside** H71 x W44 x D40cm



**3 Drawer Dressing Table** H71 x W120 x D52cm



**Stool** H51 x W40 x D35cm



Mirror H62 x W60 x D17cm



**3 Drawer Chest** H71 x W82 x D40cm



**3 Drawer Double Chest** H71 x W126 x D40cm



4 Drawer Chest H92 x W82 x D40cm



**4 Drawer Double Chest** H92 x W126 x D40cm



**5 Drawer Tallboy** H112 x W44 x D40cm



**5 Drawer Chest** H112 x W82 x D40cm