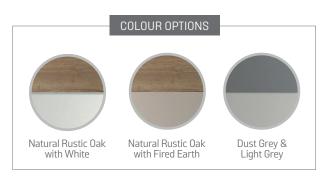

# SPECIAL ORDER

- A choice of 3 colour options Distinctive routed style to all doors and drawers
  - 22mm pilasters and top presenting a solid framed look
  - Metal cup handle on chests and matching round knobs on robes
  - Featuring inset mirrors where listed 8mm heavy duty drawer bases
    - Linen look on drawers and wardrobe back
  - Easy glide metal runners on drawers All items supplied factory assembled