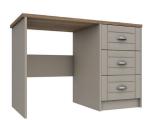

3 x Small Shelves

INCLUDES 2 x Large Hanging Rails

2 x Large Shelves

4 Door Robe 2 Mirrors H186 x W158 x D52cm

**2 Drawer Bedside** H51 x W44 x D40cm

**3 Drawer Bedside** H71 x W44 x D40cm

**3 Drawer Dressing Table** H71 x W120 x D52cm

**Stool** H51 x W40 x D35cm

Mirror H62 x W60 x D17cm

**3 Drawer Chest** H71 x W82 x D40cm

**3 Drawer Double Chest** H71 x W126 x D40cm

4 Drawer Chest H92 x W82 x D40cm

**4 Drawer Double Chest** H92 x W126 x D40cm