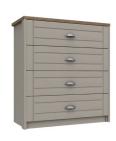

where listed 8mm heavy duty drawer bases
    - Linen look on drawers and wardrobe back
  - Easy glide metal runners on drawers All items supplied factory assembled









INCLUDES 1 x Large Shelf

1 x Large Hanging Rail

**2 Door Robe** H186 x W82 x D52cm

2 Door Robe 1 Mirror H186 x W82 x D52cm



**3 Door Robe 1 Mirror** H186 x W120 x D52cm



INCLUDES 1 x Large Hanging Rail

1 x Large Shelf

3 x Small Shelves





INCLUDES 2 x Large Hanging Rails

2 x Large Shelves

4 Door Robe 2 Mirrors H186 x W158 x D52cm



**2 Drawer Bedside** H51 x W44 x D40cm



**3 Drawer Bedside** H71 x W44 x D40cm



**3 Drawer Dressing Table** H71 x W120 x D52cm



**Stool** H51 x W40 x D35cm



Mirror H62 x W60 x D17cm



**3 Drawer Chest** H71 x W82 x D40cm



**3 Drawer Double Chest** H71 x W126 x D40cm



4 Drawer Chest H92 x W82 x D40cm



**4 Drawer Double Chest** H92 x W126 x D40cm



**5 Drawer Tallboy** H112 x W44 x D40cm



**5 Drawer Chest** H112 x W82 x D40cm