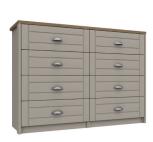

**Stool** H51 x W40 x D35cm

Mirror H62 x W60 x D17cm

**3 Drawer Chest** H71 x W82 x D40cm

**3 Drawer Double Chest** H71 x W126 x D40cm

4 Drawer Chest H92 x W82 x D40cm

**4 Drawer Double Chest** H92 x W126 x D40cm