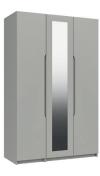

2 Door Robe H183 x W76 x D52cm

2 Door Robe 1 Mirror H183 x W76 x D52cm

2 Door Combi Robe H183 x W76 x D52cm

3 DOOR ROBES

INCLUDES 1 x Large Hanging Rail 1 x Large Shelf

3 x Small Shelves

3 Door Robe 1 Mirror H183 x W114 x D52cm