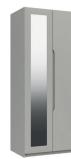

2 Door Robe H183 x W76 x D52cm

2 Door Robe 1 Mirror H183 x W76 x D52cm

2 Door Combi Robe H183 x W76 x D52cm

3 DOOR ROBES

INCLUDES 1 x Large Hanging Rail 1 x Large Shelf

3 x Small Shelves

3 Door Robe 1 Mirror H183 x W114 x D52cm