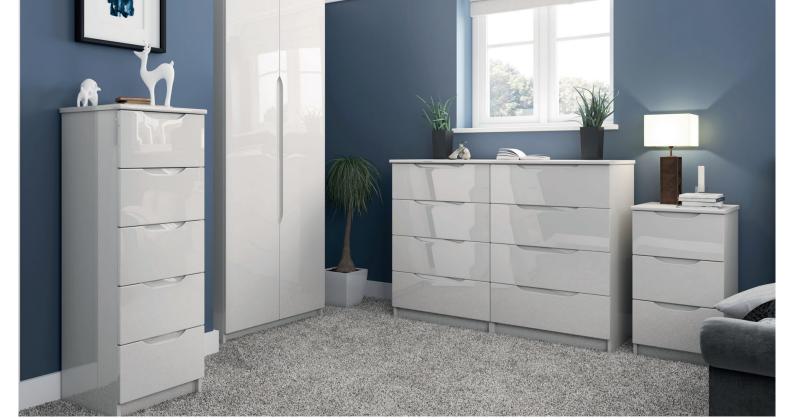

### SKYLAR

## SPECIAL ORDER

- A choice of 4 colour options High gloss finish with handle-less door and drawer fronts
  - Featuring inset mirrors where listed 8mm heavy duty drawer bases
  - Linen look on drawers and wardrobe back Easy glide metal runners on drawers
- All items supplied factory assembled except tall robes Tall wardrobes supplied flat pack for convenience