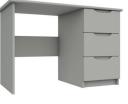

Mirror H62 x W60 x D17cm

3 Drawer Dressing Table H71 x W114 x D52cm

Stool H51 x W40 x D35cm

INCLUDES 1x Large Hanging Rail 1x Large Shelf

**INCLUDES** 1x Large Hanging Rail 1x Large Shelf 2 x Drawers (not adjustable)