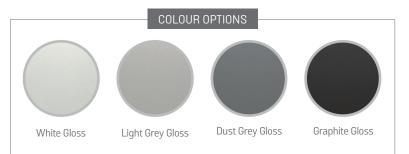

## SPECIAL ORDER

- A choice of 4 colour options High gloss finish with handle-less door and drawer fronts
  - Featuring inset mirrors where listed 8mm heavy duty drawer bases
  - Linen look on drawers and wardrobe back Easy glide metal runners on drawers
- All items supplied factory assembled except tall robes Tall wardrobes supplied flat pack for convenience