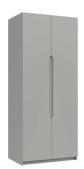

2 Door Robe H183 x W76 x D52cm

2 Door Robe 1 Mirror H183 x W76 x D52cm

2 Door Combi Robe H183 x W76 x D52cm

3 DOOR ROBES

INCLUDES 1 x Large Hanging Rail 1 x Large Shelf

3 x Small Shelves

3 Door Robe 1 Mirror H183 x W114 x D52cm