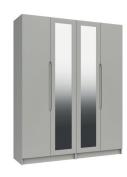

gloss finish with handle-less door and drawer fronts
  - Featuring inset mirrors where listed 8mm heavy duty drawer bases
  - Linen look on drawers and wardrobe back Easy glide metal runners on drawers
- All items supplied factory assembled except tall robes Tall wardrobes supplied flat pack for convenience









Mirror H62 x W60 x D17cm

3 Drawer Dressing Table H71 x W114 x D52cm

Stool H51 x W40 x D35cm







INCLUDES 1x Large Hanging Rail 1x Large Shelf

**INCLUDES** 1x Large Hanging Rail 1x Large Shelf 2 x Drawers (not adjustable)

2 Door Robe H183 x W76 x D52cm

2 Door Robe 1 Mirror H183 x W76 x D52cm

2 Door Combi Robe H183 x W76 x D52cm

3 DOOR ROBES





INCLUDES 1 x Large Hanging Rail 1 x Large Shelf

3 x Small Shelves

3 Door Robe 1 Mirror H183 x W114 x D52cm

4 DOOR ROBES







4 Door Robe 2 Mirrors H183 x W152 x D52cm