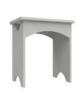

Mirror H62 x W60 x D17cm

3 Drawer Dressing Table H71 x W114 x D52cm

Stool H51 x W40 x D35cm

INCLUDES 1x Large Hanging Rail 1x Large Shelf

**INCLUDES** 1x Large Hanging Rail 1x Large Shelf 2 x Drawers (not adjustable)