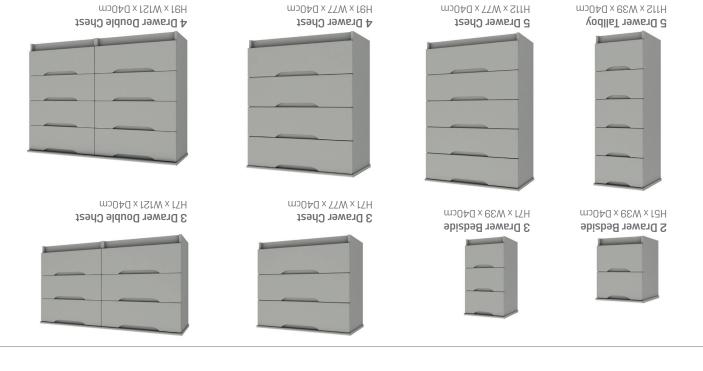

Mirror H62 x W60 x D17cm

3 Drawer Dressing Table H71 x W114 x D52cm

Stool H51 x W40 x D35cm

INCLUDES 1x Large Hanging Rail 1x Large Shelf

**INCLUDES** 1x Large Hanging Rail 1x Large Shelf 2 x Drawers (not adjustable)

2 Door Robe H183 x W76 x D52cm

2 Door Robe 1 Mirror H183 x W76 x D52cm

2 Door Combi Robe H183 x W76 x D52cm

3 DOOR ROBES

INCLUDES 1 x Large Hanging Rail 1 x Large Shelf

3 x Small Shelves

3 Door Robe 1 Mirror H183 x W114 x D52cm

4 DOOR ROBES

4 Door Robe 2 Mirrors H183 x W152 x D52cm