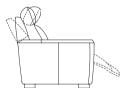

## LULU

The Lulu is a streamlined, modern collection, perfect for those who favour the more contemporary style.

With sharp clean lines, a high channel set back and slim tailored arms, the Lulu is available as a manual recliner or as a full power adjustable recliner, so you can find your ultimate seating position. Featuring an easy-to-use button recliner with built in USB, the headrest can also be adjusted to suit your needs, for a dream seating experience.

**2.5 Seater Sofa**Manual or Power
H104 x W211 x D99cm

2 Seater Sofa Manual or Power H104 x W178 x D99cm

**Chair** Manual or Power H104 x W112 x D99cm