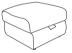

### **Options**

- Manual recliners
- Power recliners with USB
- Power recliners with USB & adjustable headrests

Footstool

Standard or Storage H43 x W61 x D61cm

(NB: All sizes are approximate, and manufacturers may make minor changes to specifications) Please allow tolerance of +/- 25mm (1")