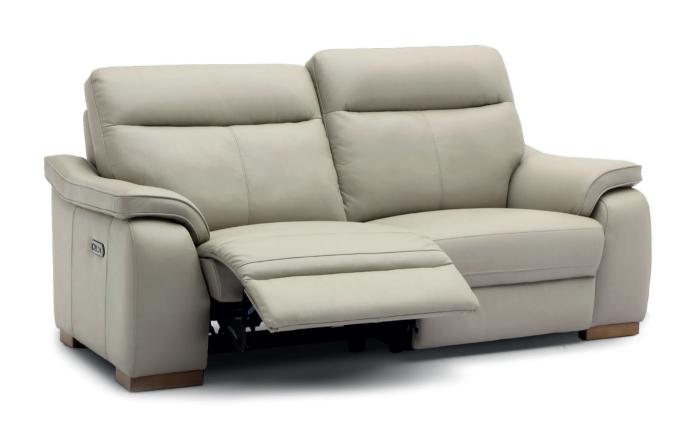

## LULU

The Lulu is a streamlined, modern collection, perfect for those who favour the more contemporary style.

With sharp clean lines, a high channel set back and slim tailored arms, the Lulu is available as a manual recliner or as a full power adjustable recliner, so you can find your ultimate seating position. Featuring an easy-to-use button recliner with built in USB, the headrest can also be adjusted to suit your needs, for a dream seating experience.

**2.5 Seater Sofa**Manual or Power
H104 x W211 x D99cm

2 Seater Sofa Manual or Power H104 x W178 x D99cm

**Chair** Manual or Power H104 x W112 x D99cm