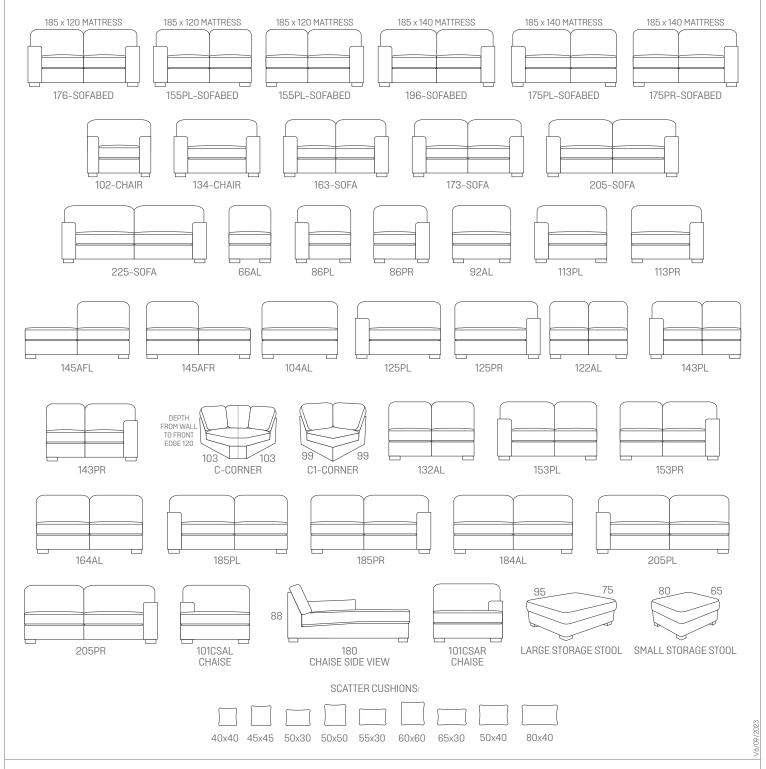

## **COMBINATIONS**

#### **Options**

- 4 sofas 2 sofabeds • 2 chairs • 2 stools
- Selection of modular pieces (various sizes available)

### Scatters Various sizes (optional extra)

# Dimensions on all pieces:- Height: 88cm x Depth:103cm (Width indicated by model number below line drawing)