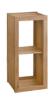

## BOOKCASES·SHELVES·MIRROR

WIN35G Bookcase with lights H183xW80xD45 cm

WIN161 Tall bookcase H175xW72xD28 cm

WIN4 Small bookcase H120xW95xD28 cm

WIN56 CD-DVD tower H120xW50xD22 cm

WIN453 Shelf H53xW43xD32 cm

WIN492 Shelf H92xW43xD32 cm

WIN413 Shelf H135xW43xD32 cm

WIN417 Shelf H177xW43xD32 cm

WIN817 Shelf H177xW87xD32 cm

WIN813 Shelf H135xW87xD32 cm

WIN892

H92xW87xD32 cm

Shelf