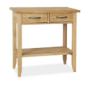

## COFFEE.LAMP.NEST.CONSOLE TABLES

WIN41

Coffee table

H45xW90xD60 cm

WIN301S H50xW45xD45 cm

H46xW55xD39 cm

WIN58S Console table H78xW80xD35 cm

WIN116 Console table H78xW58xD35 cm