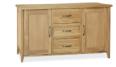

## TV UNITS.SIDE BOARDS

WIN42 Corner TV unit H60xW100xD58 cm

WIN34 TV unit H50xW92xD60 cm

WIN300 Sideboard H85xW172xD45 cm

WIN200 Sideboard H85xW120xD45 cm

WIN6D Sideboard H78xW105xD45 cm

WIN8 Sideboard H78xW152xD45 cm