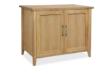

## TV UNITS.SIDE BOARDS

WIN42 Corner TV unit H60xW100xD58 cm

WIN34 TV unit H50xW92xD60 cm

WIN300 Sideboard H85xW172xD45 cm

WIN200 Sideboard H85xW120xD45 cm

WIN6D Sideboard H78xW105xD45 cm

WIN8 Sideboard H78xW152xD45 cm