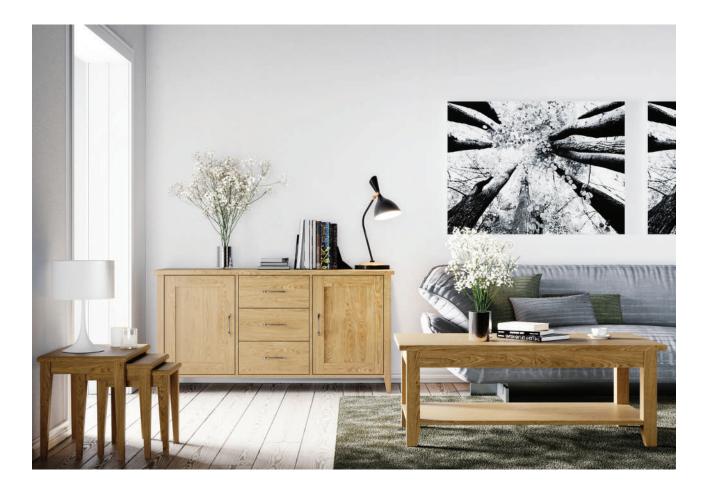

## BESPOKE FINSHES·STANDARD HANDLE

Vindsor

The classic lines of the Windsor range will provide your home with fine furniture that will make any dining room, kitchen or eating area look its best.

The Windsor collection is manufactured from Oak and Oak veneers, with a strong emphasis on good craftsmanship and honest design. It is available in our standards Oak colours or as a painted Oak version in soft pastel colours with Oak top panels.

The Windsor collection comprises of unique extending tables, practical modular shelving system well designed console table, sideboards, bookcases, coffee and lamp tables, TV units and nest of tables.

The clean cut profile and understated lines of Windsor range introduce a relaxed and pleasing atmosphere into any home.