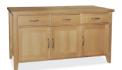

## TV UNITS.SIDE BOARDS

WIN42 Corner TV unit H60xW100xD58 cm

WIN34 TV unit H50xW92xD60 cm

WIN300 Sideboard H85xW172xD45 cm

WIN200 Sideboard H85xW120xD45 cm

WIN6D Sideboard H78xW105xD45 cm

WIN8 Sideboard H78xW152xD45 cm