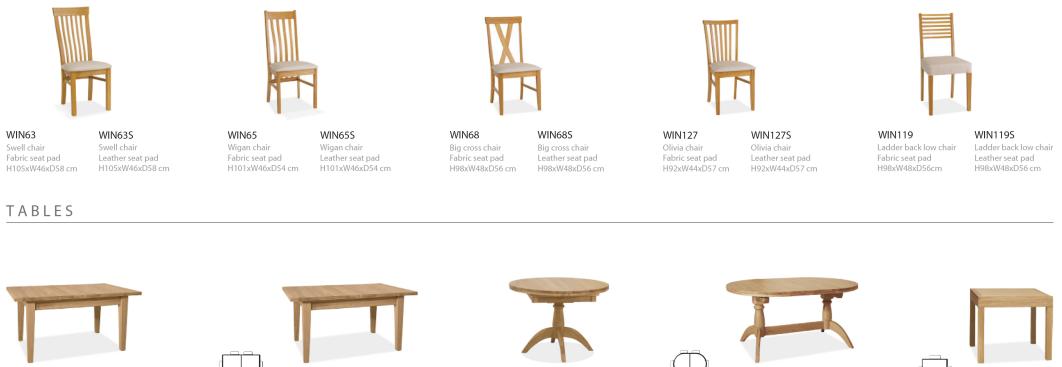

EXTENSION MECHANISMS

WIN61V/WIN612V Warwick extending table

WIN69 Single pedestal extending table

Please visit www.tchfurniture.eu for more images