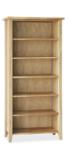

## BOOKCASES·SHELVES·MIRROR

WIN35G Bookcase with lights H183xW80xD45 cm

WIN161 Tall bookcase H175xW72xD28 cm

WIN4 Small bookcase H120xW95xD28 cm

WIN56 CD-DVD tower H120xW50xD22 cm

WIN453 Shelf H53xW43xD32 cm