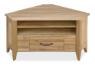

## TV UNITS.SIDE BOARDS

WIN42 Corner TV unit H60xW100xD58 cm

WIN34 TV unit H50xW92xD60 cm

WIN300 Sideboard H85xW172xD45 cm

WIN200 Sideboard H85xW120xD45 cm

WIN6D Sideboard H78xW105xD45 cm

WIN8 Sideboard H78xW152xD45 cm