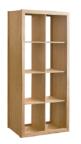

WIN492 Shelf H92xW43xD32 cm

WIN413 Shelf H135xW43xD32 cm

WIN417 Shelf H177xW43xD32 cm

WIN817 Shelf H177xW87xD32 cm

WIN813 Shelf H135xW87xD32 cm

WIN892

H92xW87xD32 cm

Shelf