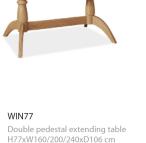

EXTENSION MECHANISMS

WIN61V/WIN612V Warwick extending table

WIN69 Single pedestal extending table

Please visit www.tchfurniture.eu for more images