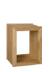

## BOOKCASES·SHELVES·MIRROR

WIN35G Bookcase with lights H183xW80xD45 cm

WIN161 Tall bookcase H175xW72xD28 cm

WIN4 Small bookcase H120xW95xD28 cm

WIN56 CD-DVD tower H120xW50xD22 cm

WIN453 Shelf H53xW43xD32 cm

WIN492 Shelf H92xW43xD32 cm

WIN413 Shelf H135xW43xD32 cm

WIN417 Shelf H177xW43xD32 cm

WIN817 Shelf H177xW87xD32 cm

WIN813 Shelf H135xW87xD32 cm

WIN892

H92xW87xD32 cm

Shelf