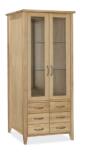

## BOOKCASES·SHELVES·MIRROR

WIN35G Bookcase with lights H183xW80xD45 cm

WIN161 Tall bookcase H175xW72xD28 cm

WIN4 Small bookcase H120xW95xD28 cm

WIN56 CD-DVD tower H120xW50xD22 cm

WIN453 Shelf H53xW43xD32 cm