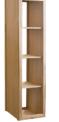

## BOOKCASES·SHELVES·MIRROR

WIN35G Bookcase with lights H183xW80xD45 cm

WIN161 Tall bookcase H175xW72xD28 cm

WIN4 Small bookcase H120xW95xD28 cm

WIN56 CD-DVD tower H120xW50xD22 cm

WIN453 Shelf H53xW43xD32 cm