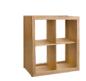

WIN492 Shelf H92xW43xD32 cm

WIN413 Shelf H135xW43xD32 cm

WIN417 Shelf H177xW43xD32 cm

WIN817 Shelf H177xW87xD32 cm

WIN813 Shelf H135xW87xD32 cm

WIN892

H92xW87xD32 cm

Shelf