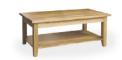

WIN125 Venice extending table H77xW75/150xD75 cm

## COFFEE.LAMP.NEST.CONSOLE TABLES



WIN41

Coffee table

H45xW90xD60 cm





WIN301S H50xW45xD45 cm



H46xW55xD39 cm



WIN58S Console table H78xW80xD35 cm



WIN116 Console table H78xW58xD35 cm

WIN28S Coffee table H50xW120xD60 cm

Lamp table

WIN24 Nest of 3 tables

## TV UNITS.SIDE BOARDS



WIN42 Corner TV unit H60xW100xD58 cm



WIN34 TV unit H50xW92xD60 cm



WIN300 Sideboard H85xW172xD45 cm



WIN200 Sideboard H85xW120xD45 cm



WIN6D Sideboard H78xW105xD45 cm



WIN8 Sideboard H78xW152xD45 cm

## BOOKCASES·SHELVES·MIRROR



WIN35G Bookcase with lights H183xW80xD45 cm



WIN161 Tall bookcase H175xW72xD28 cm



WIN4 Small bookcase H120xW95xD28 cm



WIN56 CD-DVD tower H120xW50xD22 cm



WIN453 Shelf H53xW43xD32 cm



WIN492 Shelf H92xW43xD32 cm



WIN413 Shelf H135xW43xD32 cm



WIN417 Shelf H177xW43xD32 cm



WIN817 Shelf H177xW87xD32 cm



WIN813 Shelf