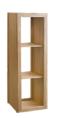

## BOOKCASES·SHELVES·MIRROR

WIN35G Bookcase with lights H183xW80xD45 cm

WIN161 Tall bookcase H175xW72xD28 cm

WIN4 Small bookcase H120xW95xD28 cm

WIN56 CD-DVD tower H120xW50xD22 cm

WIN453 Shelf H53xW43xD32 cm

WIN492 Shelf H92xW43xD32 cm

WIN413 Shelf H135xW43xD32 cm

WIN417 Shelf H177xW43xD32 cm

WIN817 Shelf H177xW87xD32 cm

WIN813 Shelf H135xW87xD32 cm

WIN892

H92xW87xD32 cm

Shelf