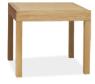

WIN125 Venice extending table H77xW75/150xD75 cm

## COFFEE.LAMP.NEST.CONSOLE TABLES



WIN41

Coffee table

H45xW90xD60 cm





WIN301S H50xW45xD45 cm



H46xW55xD39 cm



WIN58S Console table H78xW80xD35 cm



WIN116 Console table H78xW58xD35 cm

WIN28S Coffee table H50xW120xD60 cm

Lamp table

WIN24 Nest of 3 tables

## TV UNITS.SIDE BOARDS



WIN42 Corner TV unit H60xW100xD58 cm



WIN34 TV unit H50xW92xD60 cm



WIN300 Sideboard H85xW172xD45 cm



WIN200 Sideboard H85xW120xD45 cm



WIN6D Sideboard H78xW105xD45 cm



WIN8 Sideboard H78xW152xD45 cm

## BOOKCASES·SHELVES·MIRROR



WIN35G Bookcase with lights H183xW80xD45 cm



WIN161 Tall bookcase H175xW72xD28 cm



WIN4 Small bookcase H120xW95xD28 cm



WIN56 CD-DVD tower H120xW50xD22 cm



WIN453 Shelf H53xW43xD32 cm



WIN492 Shelf