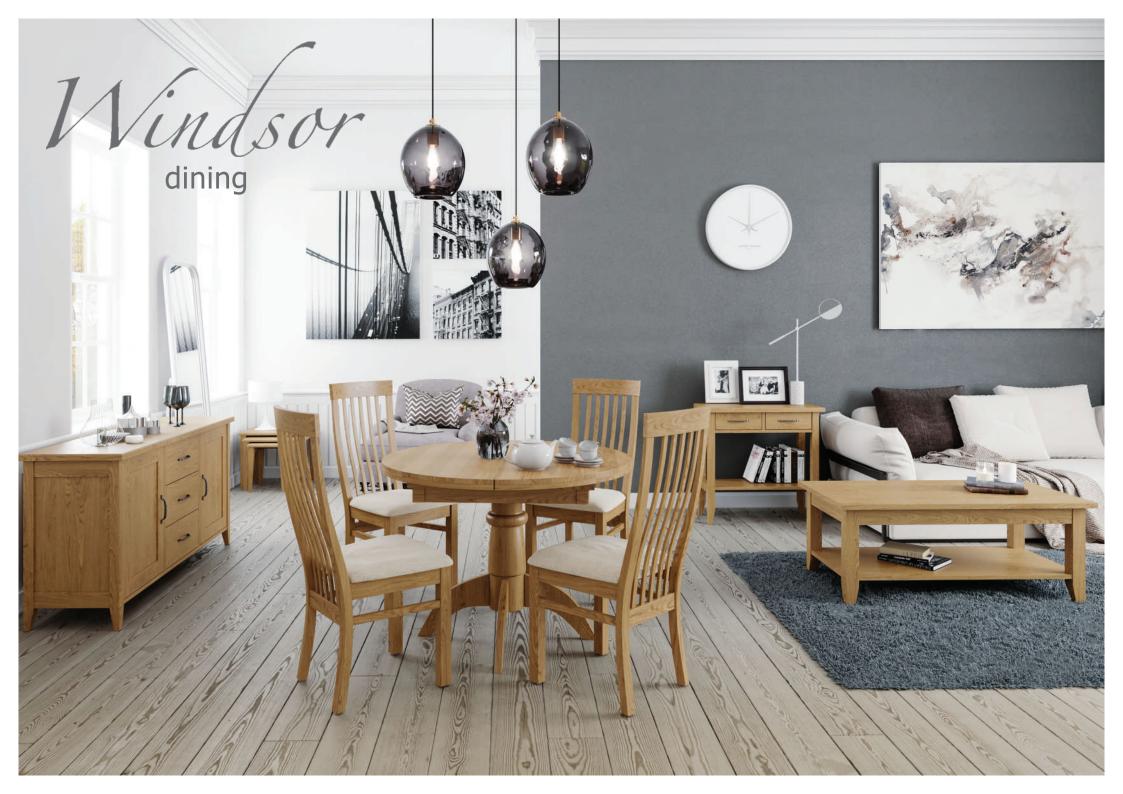

## BESPOKE FINSHES·STANDARD HANDLE

Vindsor

The classic lines of the Windsor range will provide your home with fine furniture that will make any dining room, kitchen or eating area look its best.

The Windsor collection is manufactured from Oak and Oak veneers, with a strong emphasis on good craftsmanship and honest design. It is available in our standards Oak colours or as a painted Oak version in soft pastel colours with Oak top panels.

The Windsor collection comprises of unique extending tables, practical modular shelving system well designed console table, sideboards, bookcases, coffee and lamp tables, TV units and nest of tables.

The clean cut profile and understated lines of Windsor range introduce a relaxed and pleasing atmosphere into any home.