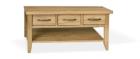

WIN125 Venice extending table H77xW75/150xD75 cm

## COFFEE.LAMP.NEST.CONSOLE TABLES



WIN41

Coffee table

H45xW90xD60 cm





WIN301S H50xW45xD45 cm



H46xW55xD39 cm



WIN58S Console table H78xW80xD35 cm



WIN116 Console table H78xW58xD35 cm

WIN28S Coffee table H50xW120xD60 cm

Lamp table

WIN24 Nest of 3 tables

## TV UNITS.SIDE BOARDS



WIN42 Corner TV unit H60xW100xD58 cm



WIN34 TV unit H50xW92xD60 cm



WIN300 Sideboard H85xW172xD45 cm



WIN200 Sideboard H85xW120xD45 cm



WIN6D Sideboard H78xW105xD45 cm



WIN8 Sideboard H78xW152xD45 cm

## BOOKCASES·SHELVES·MIRROR



WIN35G Bookcase with lights H183xW80xD45 cm



WIN161 Tall bookcase H175xW72xD28 cm



WIN4 Small bookcase H120xW95xD28 cm



WIN56 CD-DVD tower H120xW50xD22 cm



WIN453 Shelf H53xW43xD32 cm



WIN492 Shelf H92xW43xD32 cm



WIN413 Shelf H135xW43xD32 cm



WIN417 Shelf H177xW43xD32 cm



WIN81