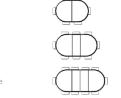

EXTENSION MECHANISMS

WIN61V/WIN612V Warwick extending table

WIN69 Single pedestal extending table

Please visit www.tchfurniture.eu for more images