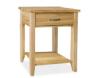

## COFFEE.LAMP.NEST.CONSOLE TABLES

WIN41

Coffee table

H45xW90xD60 cm

WIN301S H50xW45xD45 cm

H46xW55xD39 cm

WIN58S Console table H78xW80xD35 cm

WIN116 Console table H78xW58xD35 cm