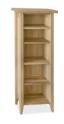

## BOOKCASES·SHELVES·MIRROR

WIN35G Bookcase with lights H183xW80xD45 cm

WIN161 Tall bookcase H175xW72xD28 cm

WIN4 Small bookcase H120xW95xD28 cm

WIN56 CD-DVD tower H120xW50xD22 cm

WIN453 Shelf H53xW43xD32 cm