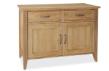

## TV UNITS.SIDE BOARDS

WIN42 Corner TV unit H60xW100xD58 cm

WIN34 TV unit H50xW92xD60 cm

WIN300 Sideboard H85xW172xD45 cm

WIN200 Sideboard H85xW120xD45 cm

WIN6D Sideboard H78xW105xD45 cm

WIN8 Sideboard H78xW152xD45 cm