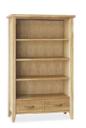

## BOOKCASES·SHELVES·MIRROR

WIN35G Bookcase with lights H183xW80xD45 cm

WIN161 Tall bookcase H175xW72xD28 cm

WIN4 Small bookcase H120xW95xD28 cm

WIN56 CD-DVD tower H120xW50xD22 cm

WIN453 Shelf H53xW43xD32 cm