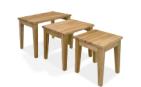

WIN125 Venice extending table H77xW75/150xD75 cm

## COFFEE.LAMP.NEST.CONSOLE TABLES



WIN41

Coffee table

H45xW90xD60 cm





WIN301S H50xW45xD45 cm



H46xW55xD39 cm



WIN58S Console table H78xW80xD35 cm



WIN116 Console table H78xW58xD35 cm

WIN28S Coffee table H50xW120xD60 cm

Lamp table

WIN24 Nest of 3 tables

## TV UNITS.SIDE BOARDS



WIN42 Corner TV unit H60xW100xD58 cm



WIN34 TV unit H50xW92xD60 cm



WIN300 Sideboard H85xW172xD45 cm



WIN200 Sideboard H85xW120xD45 cm



WIN6D Sideboard H78xW105xD45 cm



WIN8 Sideboard H78xW152xD45 cm

## BOOKCASES·SHELVES·MIRROR



WIN35G Bookcase with lights H183xW80xD45 cm



WIN161 Tall bookcase H175xW72xD28 cm



WIN4 Small bookcase H120xW95xD28 cm



WIN56 CD-DVD tower H120xW50xD22 cm



WIN453 Shelf H53xW43xD32 cm



WIN492 Shelf H92xW43xD32 cm



WIN413 Shelf H135xW43xD32 cm



WIN417 Shelf H177xW43xD32 cm



WIN817 Shelf H177xW87xD32 cm



WIN813 Shelf H135xW87xD32 cm



WIN892