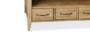

## TV UNITS.SIDE BOARDS

WIN42 Corner TV unit H60xW100xD58 cm

WIN34 TV unit H50xW92xD60 cm

WIN300 Sideboard H85xW172xD45 cm

WIN200 Sideboard H85xW120xD45 cm

WIN6D Sideboard H78xW105xD45 cm

WIN8 Sideboard H78xW152xD45 cm