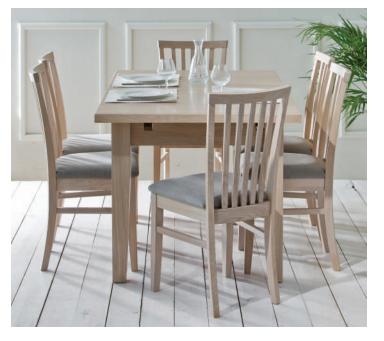

hin or from piece to piece.

## BESPOKE FINSHES·STANDARD HANDLE





Vindsor

The classic lines of the Windsor range will provide your home with fine furniture that will make any dining room, kitchen or eating area look its best.

The Windsor collection is manufactured from Oak and Oak veneers, with a strong emphasis on good craftsmanship and honest design. It is available in our standards Oak colours or as a painted Oak version in soft pastel colours with Oak top panels.

The Windsor collection comprises of unique extending tables, practical modular shelving system well designed console table, sideboards, bookcases, coffee and lamp tables, TV units and nest of tables.

The clean cut profile and understated lines of Windsor range introduce a relaxed and pleasing atmosphere into any home.



EXTENSION MECHANISMS



WIN61V/WIN612V Warwick extending table



WIN69 Single pedestal extending table

Please visit www.tchfurniture.eu for more images