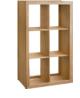

WIN492 Shelf H92xW43xD32 cm

WIN413 Shelf H135xW43xD32 cm

WIN417 Shelf H177xW43xD32 cm

WIN817 Shelf H177xW87xD32 cm

WIN813 Shelf H135xW87xD32 cm

WIN892

H92xW87xD32 cm

Shelf