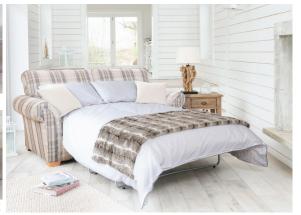

# LANCASTER

Classic in design, modern in comfort, the Lancaster collection combines elegant scroll arms and a high square back for a traditional feel in your home. Available in a vast range of fabrics to suit any style, with a choice of foot options so you can truly tailor the suit to your home.