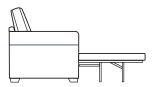

## Sofabeds Mattresses

• Regal (standard) Single sided 'no turn' open coil spring interior, including an additional top layer of foam fillings for improved levels of comfort.

#### **Mattress Sizes**

2 seater 180 x 112 x 10cm 3 seater  $180 \times 132 \times 10$ cm

• Pocket (upgrade) mattress double sided pocket spring mattress has quilted side edges, superior fillings, hand felt washers and luxury ticking. Fully reversible.

#### Mattress sizes

2 seater 180 x 115 x 10cm 3 seater 180 x 135 x 10cm

2 Seater Sofa / Sofabed H97 x W192 x D96cm

3 Seater Sofa / Sofabed H97 x W212 x D96cm

2 Seater Sofabed (2 Fold slatted & webbed metal action) Open Depth 228cm

3 Seater Sofabed (2 Fold slatted & webbed metal action) Open Depth 228cm

**Accent Chair** H90 x W85 x D92cm

Storage Stool (Glides) H41 x W64 x D58cm

Footstool (Glides) H38 x W64 x D58cm

Ottoman (Feet) H42 x W99 x D58cm