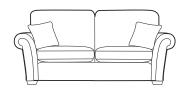

# LANCASTER

Classic in design, modern in comfort, the Lancaster collection combines elegant scroll arms and a high square back for a traditional feel in your home. Available in a vast range of fabrics to suit any style, with a choice of foot options so you can truly tailor the suit to your home.

#### Mattress sizes

2 seater 180 x 115 x 10cm 3 seater 180 x 135 x 10cm

2 Seater Sofa / Sofabed H97 x W192 x D96cm

3 Seater Sofa / Sofabed H97 x W212 x D96cm

2 Seater Sofabed (2 Fold slatted & webbed metal action) Open Depth 228cm