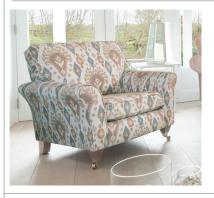

# LANCASTER

Classic in design, modern in comfort, the Lancaster collection combines elegant scroll arms and a high square back for a traditional feel in your home. Available in a vast range of fabrics to suit any style, with a choice of foot options so you can truly tailor the suit to your home.