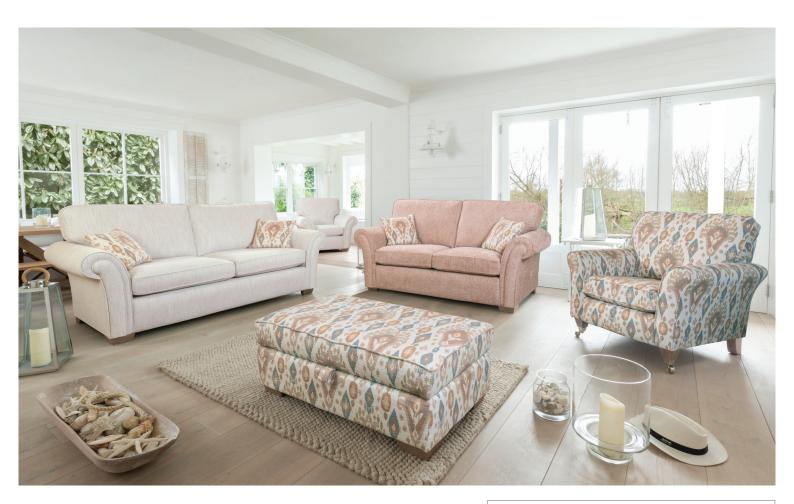

# LANCASTER

Classic in design, modern in comfort, the Lancaster collection combines elegant scroll arms and a high square back for a traditional feel in your home. Available in a vast range of fabrics to suit any style, with a choice of foot options so you can truly tailor the suit to your home.

### **COMBINATIONS**