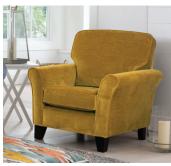

# LANCASTER

Classic in design, modern in comfort, the Lancaster collection combines elegant scroll arms and a high square back for a traditional feel in your home. Available in a vast range of fabrics to suit any style, with a choice of foot options so you can truly tailor the suit to your home.

3 Seater Sofabed (2 Fold slatted & webbed metal action) Open Depth 228cm

**Accent Chair** H90 x W85 x D92cm

Storage Stool (Glides) H41 x W64 x D58cm

Footstool (Glides) H38 x W64 x D58cm

Ottoman (Feet) H42 x W99 x D58cm