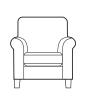

# LANCASTER

Classic in design, modern in comfort, the Lancaster collection combines elegant scroll arms and a high square back for a traditional feel in your home. Available in a vast range of fabrics to suit any style, with a choice of foot options so you can truly tailor the suit to your home.

Chair H100 x W101 x D96cm

Snuggler Sofa H97 x W148 x D96cm