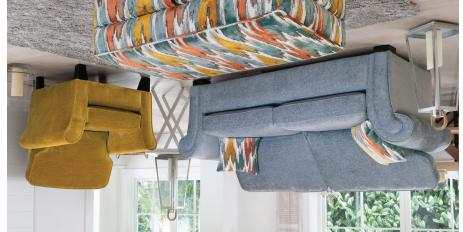

# LANCASTER

Classic in design, modern in comfort, the Lancaster collection combines elegant scroll arms and a high square back for a traditional feel in your home. Available in a vast range of fabrics to suit any style, with a choice of foot options so you can truly tailor the suit to your home.