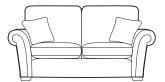

# LANCASTER

Classic in design, modern in comfort, the Lancaster collection combines elegant scroll arms and a high square back for a traditional feel in your home. Available in a vast range of fabrics to suit any style, with a choice of foot options so you can truly tailor the suit to your home.

#### Mattress sizes

2 seater 180 x 115 x 10cm 3 seater 180 x 135 x 10cm

2 Seater Sofa / Sofabed H97 x W192 x D96cm

3 Seater Sofa / Sofabed H97 x W212 x D96cm

2 Seater Sofabed (2 Fold slatted & webbed metal action) Open Depth 228cm