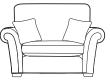

# LANCASTER

Classic in design, modern in comfort, the Lancaster collection combines elegant scroll arms and a high square back for a traditional feel in your home. Available in a vast range of fabrics to suit any style, with a choice of foot options so you can truly tailor the suit to your home.