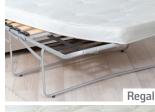

## Sofabeds Mattresses

• Regal (standard) Single sided 'no turn' open coil spring interior, including an additional top layer of foam fillings for improved levels of comfort.

#### **Mattress Sizes**

2 seater 180 x 112 x 10cm 3 seater  $180 \times 132 \times 10$ cm

• Pocket (upgrade) mattress double sided pocket spring mattress has quilted side edges, superior fillings, hand felt washers and luxury ticking. Fully reversible.