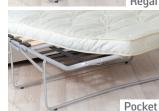

#### **Mattress Sizes**

2 seater 180 x 112 x 10cm 3 seater  $180 \times 132 \times 10$ cm

• Pocket (upgrade) mattress double sided pocket spring mattress has quilted side edges, superior fillings, hand felt washers and luxury ticking. Fully reversible.