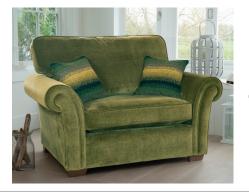

improved levels of comfort.

#### **Mattress Sizes**

2 seater 180 x 112 x 10cm 3 seater  $180 \times 132 \times 10$ cm

• Pocket (upgrade) mattress double sided pocket spring mattress has quilted side edges, superior fillings, hand felt washers and luxury ticking. Fully reversible.

#### Mattress sizes

2 seater 180 x 115 x 10cm 3 seater 180 x 135 x 10cm



2 Seater Sofa / Sofabed H97 x W192 x D96cm



3 Seater Sofa / Sofabed H97 x W212 x D96cm



2 Seater Sofabed (2 Fold slatted & webbed metal action) Open Depth 228cm



3 Seater Sofabed (2 Fold slatted & webbed metal action) Open Depth 228cm









**Accent Chair** H90 x W85 x D92cm





Storage Stool (Glides) H41 x W64 x D58cm



Footstool (Glides) H38 x W64 x D58cm



Ottoman (Feet) H42 x W99 x D58cm





Chair H100 x W101 x D96cm





Snuggler Sofa H97 x W148 x D96cm