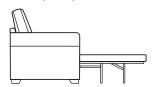

#### Mattress sizes

2 seater 180 x 115 x 10cm 3 seater 180 x 135 x 10cm

2 Seater Sofa / Sofabed H97 x W192 x D96cm

3 Seater Sofa / Sofabed H97 x W212 x D96cm

2 Seater Sofabed (2 Fold slatted & webbed metal action) Open Depth 228cm