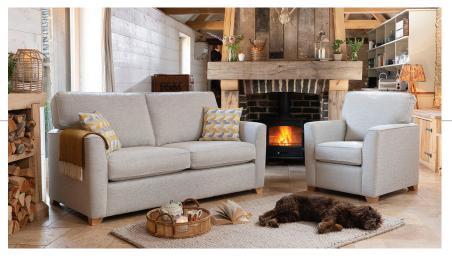

### RUBY

The perfect all-rounder. Compact proportions and neat angular arms contribute to this modern design with a range of pieces that maximise its versatility. Ruby offers sofas and matching sofa beds with a choice of funky accent chairs that bring the wow factor to the living room.

Three Seater Sofa/Sofabed H98 x W185 x D95cm (Low Feet Only)

Two Seater Sofa/Sofabed H98 x W163 x D95cm (Low Feet Only)

**Chair** H98 x W83 x D91cm

Storage Stool H41 x W64 x D58 (Supplied on Glides)

Footstool