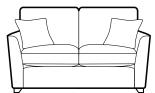

Three Seater Sofa/Sofabed H98 x W185 x D95cm (Low Feet Only)

Two Seater Sofa/Sofabed H98 x W163 x D95cm (Low Feet Only)

**Chair** H98 x W83 x D91cm

Storage Stool H41 x W64 x D58 (Supplied on Glides)

Footstool