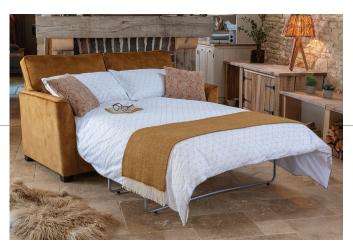

### RUBY

The perfect all-rounder. Compact proportions and neat angular arms contribute to this modern design with a range of pieces that maximise its versatility. Ruby offers sofas and matching sofa beds with a choice of funky accent chairs that bring the wow factor to the living room.

#### Sofabeds Mattresses

- Regal (standard) Single sided 'no turn' open coil spring interior, including an additional top layer of foam fillings for improved levels of comfort.
  - Pocket (upgrade) mattress double sided pocket spring mattress has quilted side edges, superior fillings, hand felt washers and luxury ticking. Fully reversible.

#### 2/3 Seater Sofabeds

Two fold slatted and webbed metal action.

Depth open 228cm (Low Feet Only)