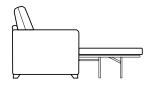

#### 2/3 Seater Sofabeds

Two fold slatted and webbed metal action.

Depth open 228cm (Low Feet Only)