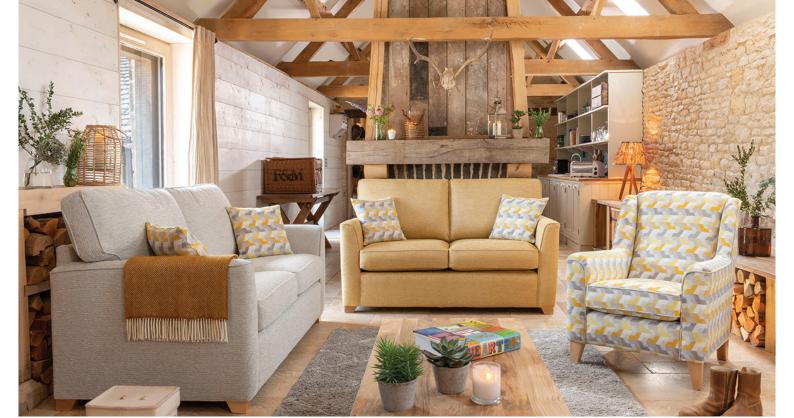

### RUBY

The perfect all-rounder. Compact proportions and neat angular arms contribute to this modern design with a range of pieces that maximise its versatility. Ruby offers sofas and matching sofa beds with a choice of funky accent chairs that bring the wow factor to the living room.

Three Seater Sofa/Sofabed H98 x W185 x D95cm (Low Feet Only)

Two Seater Sofa/Sofabed H98 x W163 x D95cm (Low Feet Only)

**Chair** H98 x W83 x D91cm

Storage Stool H41 x W64 x D58 (Supplied on Glides)

Footstool

H38 x W64 x D58 (Supplied on Glides)

Ottoman

H43 x W103 x D62 (Low Feet Only)

Legged Ottoman

H40 x W100 x D57 (High Legs Only)

Accent Chair H91 x W76 x D88cm (High Legs Only)

Armless Accent Chair H90 x W59 x D90cm (High Legs Only)