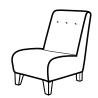

H38 x W64 x D58 (Supplied on Glides)

Ottoman

H43 x W103 x D62 (Low Feet Only)

Legged Ottoman

H40 x W100 x D57 (High Legs Only)

Accent Chair H91 x W76 x D88cm (High Legs Only)

Armless Accent Chair H90 x W59 x D90cm (High Legs Only)