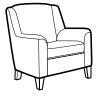

Three Seater Sofa/Sofabed H98 x W185 x D95cm (Low Feet Only)

Two Seater Sofa/Sofabed H98 x W163 x D95cm (Low Feet Only)

**Chair** H98 x W83 x D91cm

Storage Stool H41 x W64 x D58 (Supplied on Glides)

Footstool