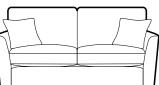

Three Seater Sofa/Sofabed H98 x W185 x D95cm (Low Feet Only)

Two Seater Sofa/Sofabed H98 x W163 x D95cm (Low Feet Only)

**Chair** H98 x W83 x D91cm

Storage Stool H41 x W64 x D58 (Supplied on Glides)

Footstool