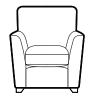

Three Seater Sofa/Sofabed H98 x W185 x D95cm (Low Feet Only)

Two Seater Sofa/Sofabed H98 x W163 x D95cm (Low Feet Only)

**Chair** H98 x W83 x D91cm

Storage Stool H41 x W64 x D58 (Supplied on Glides)

Footstool