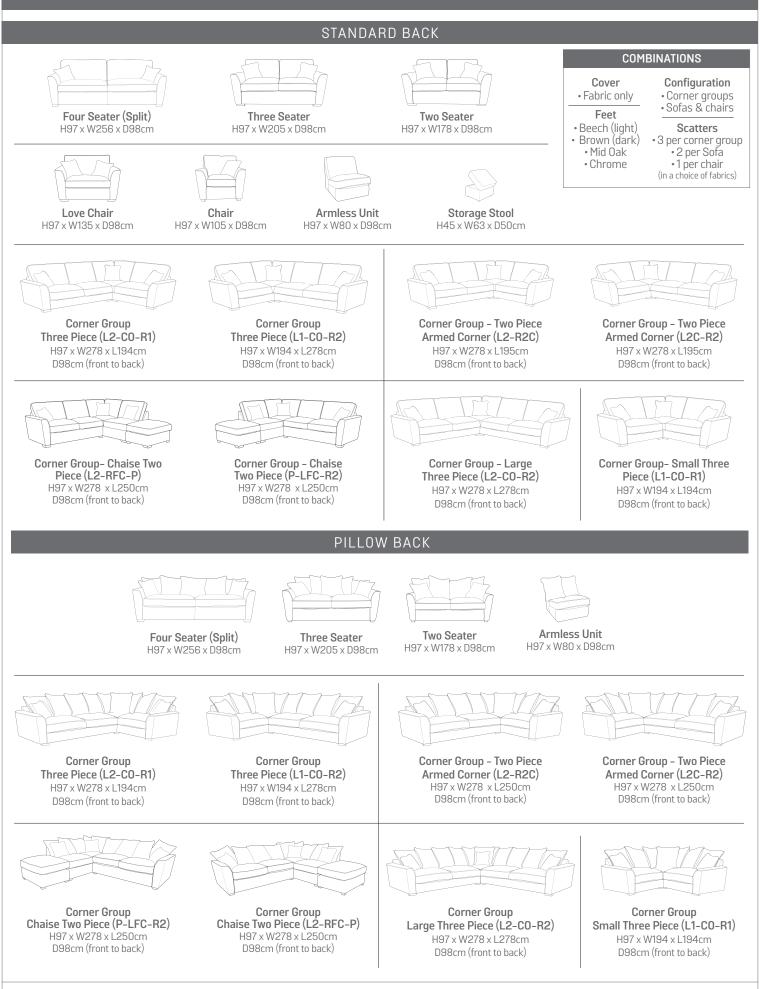

## ANNA

The Anna Collection is available as a corner group and standard pieces, with a pillow back or classic back option. Available in a large choice of fabrics and four foot finishes, so you can choose the style to suit your surroundings.

(NB: All sizes are approximate, and manufacturers may make minor changes to specifications) Please allow tolerance of +/- 25mm (1")