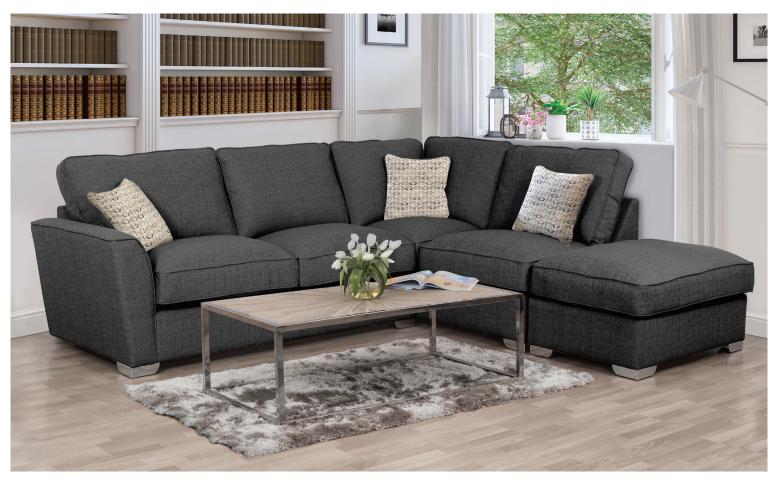

## ANNA

The Anna Collection is available as a corner group and standard pieces, with a pillow back or classic back option. Available in a large choice of fabrics and four foot finishes, so you can choose the style to suit your surroundings.