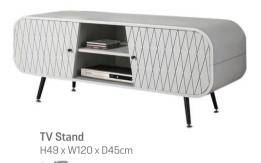

## ALICIA

The Alicia range is a show stopper with its grey mist finish, unique curved design, lattice design doors and adjustable feet. The Alicia combines retro styling with modern touches for a smart impactful look.