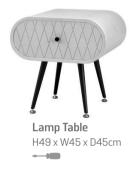

## ALICIA

The Alicia range is a show stopper with its grey mist finish, unique curved design, lattice design doors and adjustable feet. The Alicia combines retro styling with modern touches for a smart impactful look.