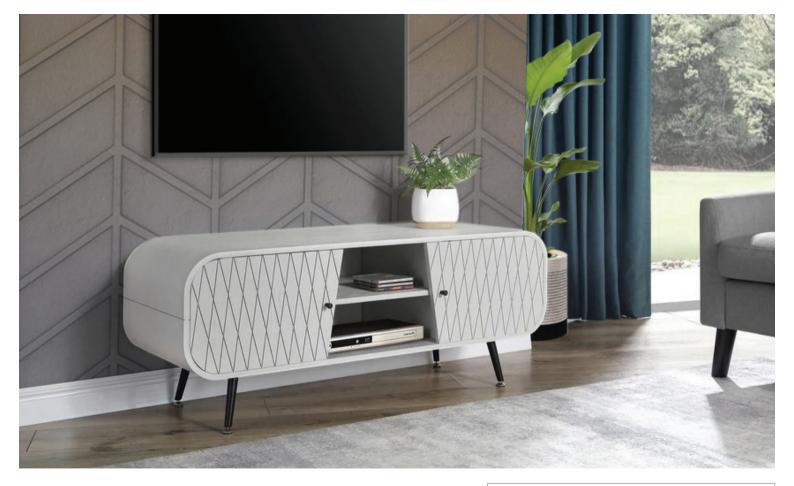

## ALICIA

The Alicia range is a show stopper with its grey mist finish, unique curved design, lattice design doors and adjustable feet. The Alicia combines retro styling with modern touches for a smart impactful look.