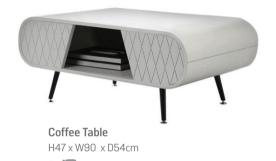

## ALICIA

The Alicia range is a show stopper with its grey mist finish, unique curved design, lattice design doors and adjustable feet. The Alicia combines retro styling with modern touches for a smart impactful look.