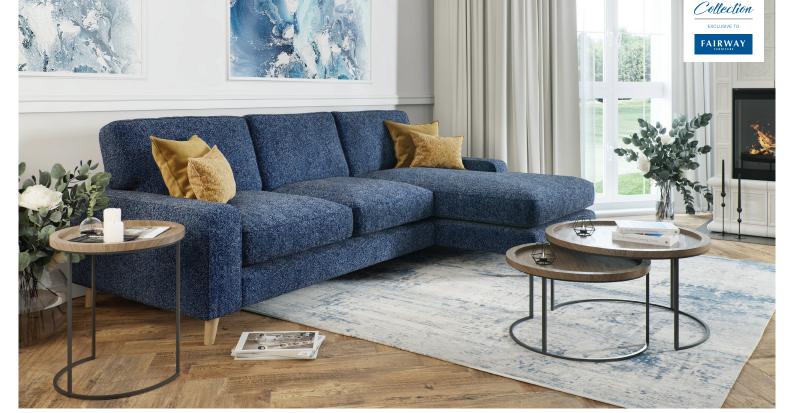

# THORNBURY

The Thornbury collection offers a complete modular range, allowing you to create your dream suite.

The Thornbury boasts deeply inviting seats, premium back cushions and discreet wooden legs for a clean, uncluttered finish. The Thornbury is available to order online in a select choice of fabrics, with the full extensive fabric range available to view and order in store.

## **COMBINATIONS**

### **Options**

- 4 sofas 2 chairs 3 stools
- Selection of modular pieces (various sizes available)

#### **Scatters**

• Various sizes (optional extra)