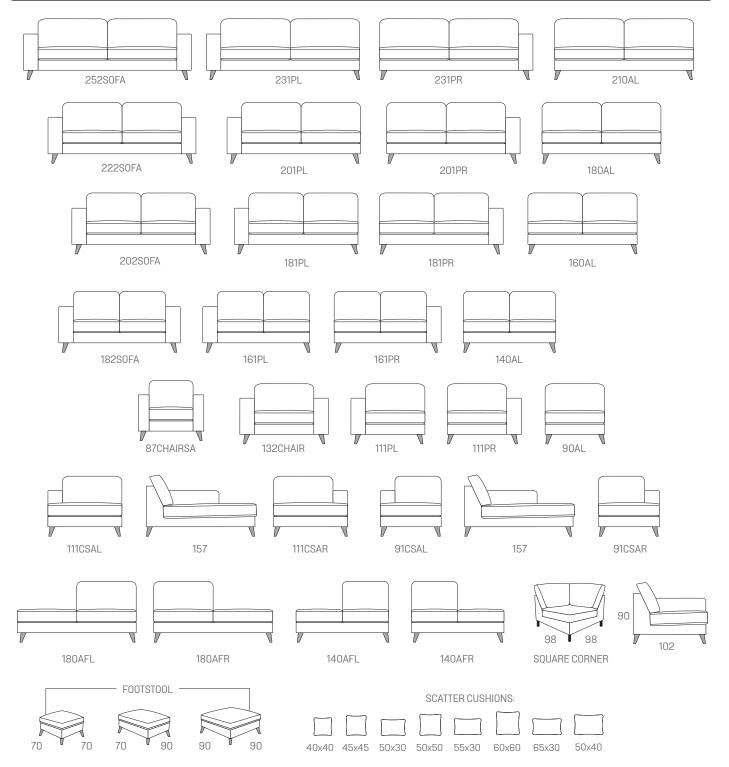

## **COMBINATIONS**

### Cover

• Fabric only wide selection available in store (prices may vary)

### **Options**

- 4 sofas 2 chairs 3 stools
- Selection of modular pieces (various sizes available)

### Wood Feet

#### **Scatters**

• Various sizes (optional extra)

# Dimensions on all pieces:- Height: 89cm x Depth:103cm (Width indicated by model number below line drawing)