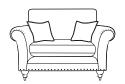

**Chair** H98 x W106 x D101

Accent Chair H90 x W85 x D92

**2 Seater Sofa** H98 x W187 x D106

**Snuggler** H98 x W142 x D106

**Legged Ottoman** H40 x W100 x D57

Storage Stool H41 x W64 x D58 Supplied on Glides