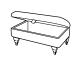

**Chair** H98 x W106 x D101

Accent Chair H90 x W85 x D92

**2 Seater Sofa** H98 x W187 x D106

**Snuggler** H98 x W142 x D106

**Legged Ottoman** H40 x W100 x D57

Storage Stool H41 x W64 x D58 Supplied on Glides