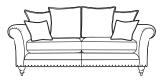

# CALGARY

The Calgary sofa collection offers a clean, classic design, with large scroll arms and turned wooden legs for a sophisticated and stylish finish. Available to order as both a standard back or a more relaxed pillow back. The Calgary boasts sofas, chairs, and accent pieces, helping you to create your dream living room.

# PILLOW BACK

**Grand Sofa** H98 x W230 x D106cm

**3 Seater Sofa** H98 x W207 x D106cm

**2 Seater Sofa** H98 x W187 x D106cm