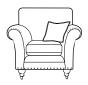

**Chair** H98 x W106 x D101

Accent Chair H90 x W85 x D92

**2 Seater Sofa** H98 x W187 x D106

**Snuggler** H98 x W142 x D106

**Legged Ottoman** H40 x W100 x D57

Storage Stool H41 x W64 x D58 Supplied on Glides