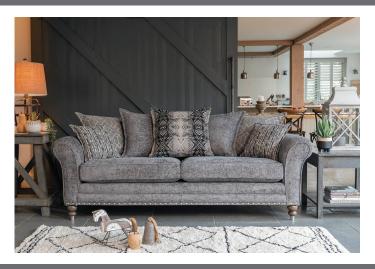

# CALGARY

The Calgary sofa collection offers a clean, classic design, with large scroll arms and turned wooden legs for a sophisticated and stylish finish. Available to order as both a standard back or a more relaxed pillow back. The Calgary boasts sofas, chairs, and accent pieces, helping you to create your dream living room.

The Calgary is available to order in a wide selection of fabrics.