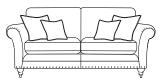

### Stud Detail - Brushed Nickel

- with studs
- without studs

Legs

Grey ash/brushed nickel legAntique ash/brushed nickel leg

Arm Caps
• Optional Extra

**Grand Sofa** H98 x W230 x D106

**3 Seater Sofa** H98 x W207 x D106

**Chair** H98 x W106 x D101

Accent Chair H90 x W85 x D92

**2 Seater Sofa** H98 x W187 x D106

**Snuggler** H98 x W142 x D106

**Legged Ottoman** H40 x W100 x D57

Storage Stool H41 x W64 x D58 Supplied on Glides