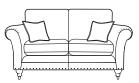

# PILLOW BACK

**Grand Sofa** H98 x W230 x D106cm

**3 Seater Sofa** H98 x W207 x D106cm

**2 Seater Sofa** H98 x W187 x D106cm

### Stud Detail - Brushed Nickel

- with studs
- without studs

Legs

Grey ash/brushed nickel legAntique ash/brushed nickel leg

Arm Caps
• Optional Extra

**Grand Sofa** H98 x W230 x D106

**3 Seater Sofa** H98 x W207 x D106