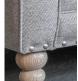

### Stud Detail - Brushed Nickel

- with studs
- without studs

Legs

Grey ash/brushed nickel legAntique ash/brushed nickel leg

Arm Caps
• Optional Extra

**Grand Sofa** H98 x W230 x D106

**3 Seater Sofa** H98 x W207 x D106