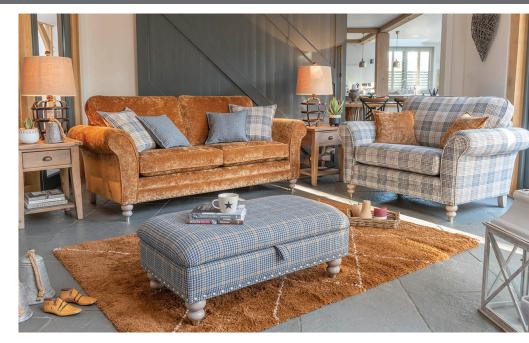

# CALGARY

The Calgary sofa collection offers a clean, classic design, with large scroll arms and turned wooden legs for a sophisticated and stylish finish. Available to order as both a standard back or a more relaxed pillow back. The Calgary boasts sofas, chairs, and accent pieces, helping you to create your dream living room.

The Calgary is available to order in a wide selection of fabrics.