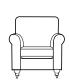

**Chair** H98 x W106 x D101

Accent Chair H90 x W85 x D92

**2 Seater Sofa** H98 x W187 x D106

**Snuggler** H98 x W142 x D106

**Legged Ottoman** H40 x W100 x D57

Storage Stool H41 x W64 x D58 Supplied on Glides