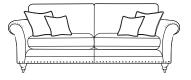

# PILLOW BACK

**Grand Sofa** H98 x W230 x D106cm

**3 Seater Sofa** H98 x W207 x D106cm

**2 Seater Sofa** H98 x W187 x D106cm

### Stud Detail - Brushed Nickel

- with studs
- without studs

Legs

Grey ash/brushed nickel legAntique ash/brushed nickel leg

Arm Caps
• Optional Extra

**Grand Sofa** H98 x W230 x D106

**3 Seater Sofa** H98 x W207 x D106