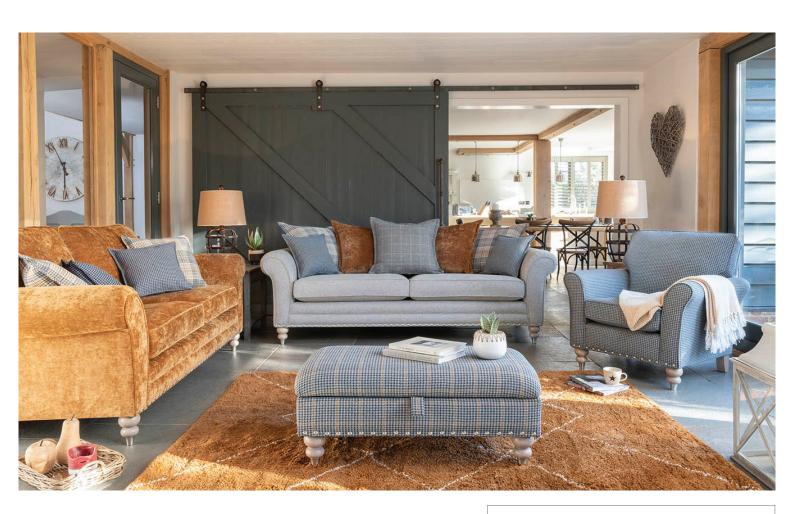

# CALGARY

The Calgary sofa collection offers a clean, classic design, with large scroll arms and turned wooden legs for a sophisticated and stylish finish. Available to order as both a standard back or a more relaxed pillow back. The Calgary boasts sofas, chairs, and accent pieces, helping you to create your dream living room.

The Calgary is available to order in a wide selection of fabrics.

### **COMBINATIONS**

#### Cover

Fabric only

#### Configuration

•3 sofas •3 chairs •3 stools

#### Scatters

- 2 per grand, 3 seater sofa & 2 seater sofa
- 2 per snuggler chair • 1 per standard chair (not accent) (in chosen fabric)