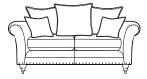

# CALGARY

The Calgary sofa collection offers a clean, classic design, with large scroll arms and turned wooden legs for a sophisticated and stylish finish. Available to order as both a standard back or a more relaxed pillow back. The Calgary boasts sofas, chairs, and accent pieces, helping you to create your dream living room.

# STANDARD BACK