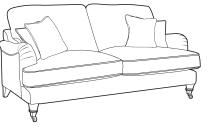

COMBINATIONS

Three Seater Sofa W190 × D96cm Castor Feet H97 · Turned Feet H93

Four Seater Sofa W210 x D96cm Castor Feet H97 · Turned Feet H93

Cover Fabric 
Leather Scatters • 4 per Sofa • 4 per Chaise Corner Group 1 per Chair • 2 per Love Chair (in choice of fabrics) FRONT FEET - CASTOR Beech/ Antique/ Beech/ Antique/ Chrome Chrome Brass Brass FRONT FEET - TURNED Antique Limed Oak **BACK FEET** Antique Limed Oak