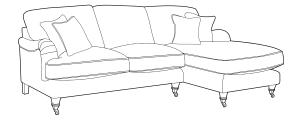

Chaise Corner Group (LFC, RH2) W234 x L159cm D96cm (front to back) Castor Feet H97 Turned Feet H93 (Fabric Only)

Chaise Corner Group (LH2, RFC) W234 × L159cm D96cm (front to back) Castor Feet H97 Turned Feet H93 (Fabric Only)