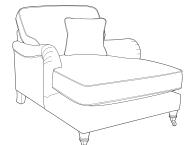

Arm Chair W89 x D96cm Castor Feet H97 · Turned Feet H93

Love Chair W119 x D96cm Castor Feet H97 · Turned Feet H93

Lounger Chair W95 x D136cm Castor Feet H97 · Turned Feet H93 (Fabric Only)

Two Seater Sofa W160 × D96cm Castor Feet H97 · Turned Feet H93