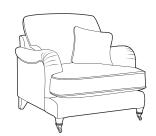

Arm Chair W89 x D96cm Castor Feet H97 · Turned Feet H93

Love Chair W119 x D96cm Castor Feet H97 · Turned Feet H93

Lounger Chair W95 x D136cm Castor Feet H97 · Turned Feet H93 (Fabric Only)

Two Seater Sofa W160 × D96cm Castor Feet H97 · Turned Feet H93