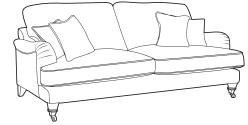

COMBINATIONS

Three Seater Sofa W190 × D96cm Castor Feet H97 · Turned Feet H93

Four Seater Sofa W210 x D96cm Castor Feet H97 · Turned Feet H93

Cover Fabric 
Leather Scatters • 4 per Sofa • 4 per Chaise Corner Group 1 per Chair • 2 per Love Chair (in choice of fabrics) FRONT FEET - CASTOR Beech/ Antique/ Beech/ Antique/ Chrome Chrome Brass Brass FRONT FEET - TURNED Antique Limed Oak **BACK FEET** Antique Limed Oak