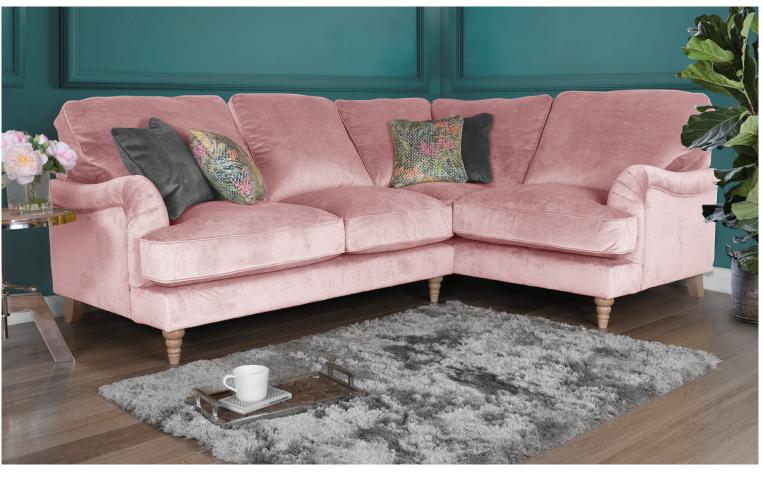

## BRANDON

The Brandon sofa collection offers sublime comfort combined with classic elegance for a modern and sophisticated feel. Beautifully styled with a high back, round arms and stunning turned wooden legs, the Brandon boasts sprung seats and backs for added support. An extensive range of fabrics and leathers available to view and order in store. The Brandon collection is also available to order with or without castors, so you can create the ultimate suite for your home.

Arm Chair W89 x D96cm Castor Feet H97 · Turned Feet H93

Love Chair W119 x D96cm Castor Feet H97 · Turned Feet H93

Lounger Chair W95 x D136cm Castor Feet H97 · Turned Feet H93 (Fabric Only)

Two Seater Sofa W160 × D96cm Castor Feet H97 · Turned Feet H93

COMBINATIONS

Three Seater Sofa W190 × D96cm Castor Feet H97 · Turned Feet H93

Four Seater Sofa W210 x D96cm Castor Feet H97 · Turned Feet H93

Cover Fabric 
Leather Scatters • 4 per Sofa • 4 per Chaise Corner Group 1 per Chair • 2 per Love Chair (in choice of fabrics) FRONT FEET - CASTOR Beech/ Antique/ Beech/ Antique/ Chrome Chrome Brass Brass FRONT FEET - TURNED Antique Limed Oak **BACK FEET** Antique Limed Oak