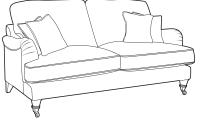

Arm Chair W89 x D96cm Castor Feet H97 · Turned Feet H93

Love Chair W119 x D96cm Castor Feet H97 · Turned Feet H93

Lounger Chair W95 x D136cm Castor Feet H97 · Turned Feet H93 (Fabric Only)

Two Seater Sofa W160 × D96cm Castor Feet H97 · Turned Feet H93