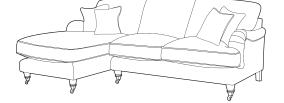

Chaise Corner Group (LFC, RH2) W234 x L159cm D96cm (front to back) Castor Feet H97 Turned Feet H93 (Fabric Only)

Chaise Corner Group (LH2, RFC) W234 × L159cm D96cm (front to back) Castor Feet H97 Turned Feet H93 (Fabric Only)