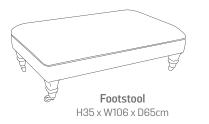

Chair W89 x D96cm Castor Feet H97 · Turned Feet H93



Love Chair W119 x D96cm Castor Feet H97 · Turned Feet H93



Lounger Chair W95 x D136cm Castor Feet H97 · Turned Feet H93 (Fabric Only)



Two Seater Sofa W160 × D96cm Castor Feet H97 · Turned Feet H93

COMBINATIONS



Three Seater Sofa W190 × D96cm Castor Feet H97 · Turned Feet H93



Four Seater Sofa W210 x D96cm Castor Feet H97 · Turned Feet H93

Cover Fabric 
Leather Scatters • 4 per Sofa • 4 per Chaise Corner Group 1 per Chair • 2 per Love Chair (in choice of fabrics) FRONT FEET - CASTOR Beech/ Antique/ Beech/ Antique/ Chrome Chrome Brass Brass FRONT FEET - TURNED Antique Limed Oak **BACK FEET** Antique Limed Oak



Chaise Corner Group (LFC, RH2) W234 x L159cm D96cm (front to back) Castor Feet H97 Turned Feet H93 (Fabric Only)





Chaise Corner Group (LH2, RFC) W234 × L159cm D96cm (front to back) Castor Feet H97 Turned Feet H93 (Fabric Only)



Storage Footstool H45 x W63 x D50cm