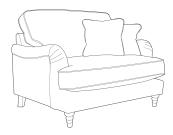

Arm Chair W89 x D96cm Castor Feet H97 · Turned Feet H93

Love Chair W119 x D96cm Castor Feet H97 · Turned Feet H93

Lounger Chair W95 x D136cm Castor Feet H97 · Turned Feet H93 (Fabric Only)

Two Seater Sofa W160 × D96cm Castor Feet H97 · Turned Feet H93