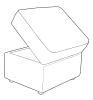

Lounger Chair W95 x D136cm Castor Feet H97 · Turned Feet H93 (Fabric Only)



Two Seater Sofa W160 × D96cm Castor Feet H97 · Turned Feet H93

COMBINATIONS



Three Seater Sofa W190 × D96cm Castor Feet H97 · Turned Feet H93



Four Seater Sofa W210 x D96cm Castor Feet H97 · Turned Feet H93

Cover Fabric 
Leather Scatters • 4 per Sofa • 4 per Chaise Corner Group 1 per Chair • 2 per Love Chair (in choice of fabrics) FRONT FEET - CASTOR Beech/ Antique/ Beech/ Antique/ Chrome Chrome Brass Brass FRONT FEET - TURNED Antique Limed Oak **BACK FEET** Antique Limed Oak



Chaise Corner Group (LFC, RH2) W234 x L159cm D96cm (front to back) Castor Feet H97 Turned Feet H93 (Fabric Only)





Chaise Corner Group (LH2, RFC) W234 × L159cm D96cm (front to back) Castor Feet H97 Turned Feet H93 (Fabric Only)



Storage Footstool H45 x W63 x D50cm