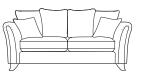

## PILLOW BACK

**Grand Sofa** H98 x W227 x D95cm

**3 Seater Sofa** H98 x W205 x D95cm

**2 Seater Sofa** H98 x W184 x D95cm