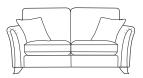

## PILLOW BACK

**Grand Sofa** H98 x W227 x D95cm

**3 Seater Sofa** H98 x W205 x D95cm

**2 Seater Sofa** H98 x W184 x D95cm