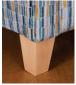

#### Feet

Light wood

Dark wood

**Arm Caps**• Optional Extra

**Grand Sofa** H98 x W227 x D95cm

**Snuggler** H98 x W140 x D95cm

**Legged Ottoman** H62 x W103 x D46cm

**3 Seater Sofa** H98 x W205 x D95cm