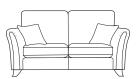

#### Feet

Light wood

Dark wood

**Arm Caps**• Optional Extra

**Grand Sofa** H98 x W227 x D95cm

**Snuggler** H98 x W140 x D95cm

**Legged Ottoman** H62 x W103 x D46cm

**3 Seater Sofa** H98 x W205 x D95cm