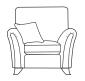

**Chair** H96 x W103 x D92cm

Storage Stool H41 x W64 x D58cm Supplied on Glides

**2 Seater Sofa** H98 x W184 x D95cm

Accent Chair H94 x W79 x D91cm

Footstool H38 x W64 x D58cm Supplied on Glides