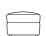

#### Feet

Light wood

Dark wood

**Arm Caps**• Optional Extra

**Grand Sofa** H98 x W227 x D95cm

**Snuggler** H98 x W140 x D95cm

**Legged Ottoman** H62 x W103 x D46cm

**3 Seater Sofa** H98 x W205 x D95cm

**Chair** H96 x W103 x D92cm

Storage Stool H41 x W64 x D58cm Supplied on Glides

**2 Seater Sofa** H98 x W184 x D95cm

Accent Chair H94 x W79 x D91cm

Footstool H38 x W64 x D58cm Supplied on Glides