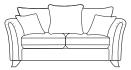

## PILLOW BACK

**Grand Sofa** H98 x W227 x D95cm

**3 Seater Sofa** H98 x W205 x D95cm

**2 Seater Sofa** H98 x W184 x D95cm

# STANDARD BACK