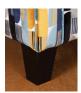

#### Feet

Light wood

Dark wood

**Arm Caps**• Optional Extra

**Grand Sofa** H98 x W227 x D95cm

**Snuggler** H98 x W140 x D95cm

**Legged Ottoman** H62 x W103 x D46cm

**3 Seater Sofa** H98 x W205 x D95cm