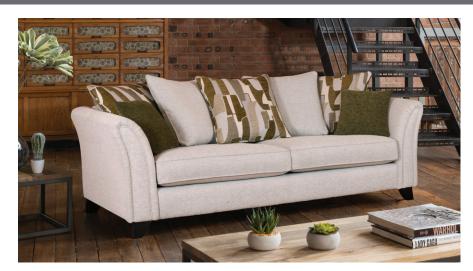

# **EMILY**

The Emily sofa collection offers a modern impactful design, with sweeping arm detailing and a choice of either a formal or scatter back, to create the ultimate showstopping suite. Manufactured to the highest quality in the UK, all items in the Emily collection come with a 10 year frame and interior guarantee for your added peace of mind.

## PILLOW BACK

**Grand Sofa** H98 x W227 x D95cm

**3 Seater Sofa** H98 x W205 x D95cm

**2 Seater Sofa** H98 x W184 x D95cm