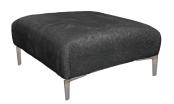

accurate as the photography and printing process allow.

## www.fairwayfurniture.co.uk

















LEEL LIKE HOME

FAIRWAYY

### PAXTON

Compact in size but big on style, the Paxton offers an easy to live with family suite, perfect for any home. With a relaxed, inviting aesthetic, the Paxton is available to order in a wide range of sumptuous fabrics, with a choice of foot options to match your existing décor.

#### COMBINATIONS

#### Cover

• Fabric only wide selection available in store (prices may vary)

#### Feet

- Light WoodSmoke Wood
- Brushed Chrome

#### Scatters

As indicated in the images below



**3 Seater Sofa** H90 x W213 x D97cm



**2 Seater Sofa** H90 x W188 x D97cm



**Cuddler** H90 x W131 x D97m



**Chair** H90 x W99 x D97cm



**Swivel Chair** H94 x W74 x D94cm



**Designer Stool** H30 x W90 x D90cm



Storage Stool H46 x W65 x D56cm