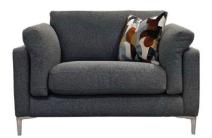

### PAXTON

Compact in size but big on style, the Paxton offers an easy to live with family suite, perfect for any home. With a relaxed, inviting aesthetic, the Paxton is available to order in a wide range of sumptuous fabrics, with a choice of foot options to match your existing décor.

#### Scatters

As indicated in the images below

**3 Seater Sofa** H90 x W213 x D97cm

**2 Seater Sofa** H90 x W188 x D97cm

**Cuddler** H90 x W131 x D97m

**Chair** H90 x W99 x D97cm

**Swivel Chair** H94 x W74 x D94cm