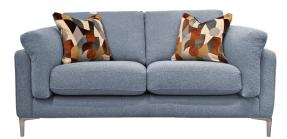

### PAXTON

Compact in size but big on style, the Paxton offers an easy to live with family suite, perfect for any home. With a relaxed, inviting aesthetic, the Paxton is available to order in a wide range of sumptuous fabrics, with a choice of foot options to match your existing décor.

#### Cover

• Fabric only wide selection available in store (prices may vary)

#### Scatters

As indicated in the images below

**3 Seater Sofa** H90 x W213 x D97cm

**2 Seater Sofa** H90 x W188 x D97cm

**Cuddler** H90 x W131 x D97m

**Chair** H90 x W99 x D97cm

**Swivel Chair** H94 x W74 x D94cm