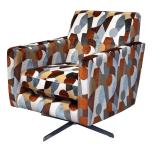

#### Scatters

As indicated in the images below

**3 Seater Sofa** H90 x W213 x D97cm

**2 Seater Sofa** H90 x W188 x D97cm

**Cuddler** H90 x W131 x D97m

**Chair** H90 x W99 x D97cm

**Swivel Chair** H94 x W74 x D94cm