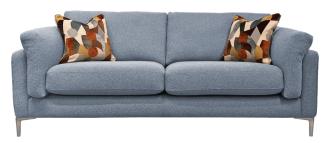

### PAXTON

Compact in size but big on style, the Paxton offers an easy to live with family suite, perfect for any home. With a relaxed, inviting aesthetic, the Paxton is available to order in a wide range of sumptuous fabrics, with a choice of foot options to match your existing décor.

#### Cover

• Fabric only wide selection available in store (prices may vary)

#### Scatters

As indicated in the images below

**3 Seater Sofa** H90 x W213 x D97cm

**2 Seater Sofa** H90 x W188 x D97cm

**Cuddler** H90 x W131 x D97m

**Chair** H90 x W99 x D97cm

**Swivel Chair** H94 x W74 x D94cm