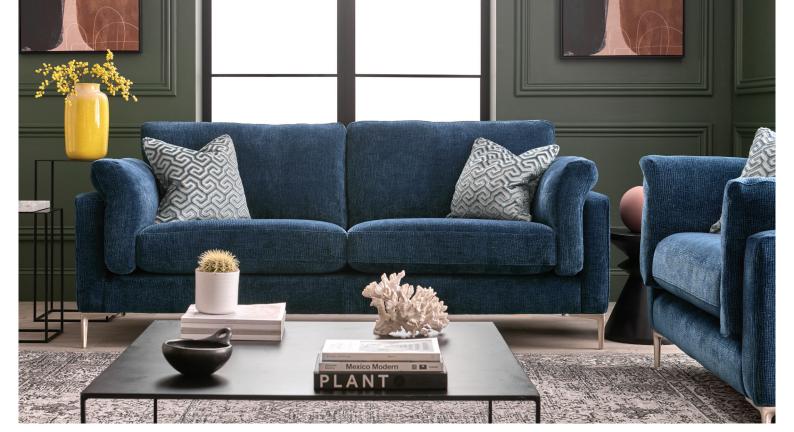

### PAXTON

Compact in size but big on style, the Paxton offers an easy to live with family suite, perfect for any home. With a relaxed, inviting aesthetic, the Paxton is available to order in a wide range of sumptuous fabrics, with a choice of foot options to match your existing décor.

#### Scatters

As indicated in the images below

**3 Seater Sofa** H90 x W213 x D97cm

**2 Seater Sofa** H90 x W188 x D97cm

**Cuddler** H90 x W131 x D97m

**Chair** H90 x W99 x D97cm

**Swivel Chair** H94 x W74 x D94cm