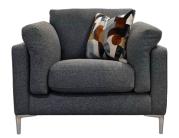

### PAXTON

Compact in size but big on style, the Paxton offers an easy to live with family suite, perfect for any home. With a relaxed, inviting aesthetic, the Paxton is available to order in a wide range of sumptuous fabrics, with a choice of foot options to match your existing décor.

#### Scatters

As indicated in the images below

**3 Seater Sofa** H90 x W213 x D97cm

**2 Seater Sofa** H90 x W188 x D97cm

**Cuddler** H90 x W131 x D97m

**Chair** H90 x W99 x D97cm

**Swivel Chair** H94 x W74 x D94cm